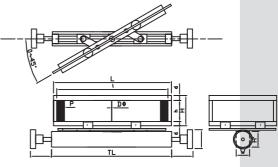

# ストレートスイング巾出し装置 Straight Front Reed with Swing Equipment

2-27-20, JINGUJI, KANAZAWA, JAPAN 920-0806 TEL: +81-76-252-2266 FAX: +81-76-252-3134

石川県鹿島郡中能登町良川夕-60 〒929-1717 TEL:0767-74-1223 FAX:0767-74-1380