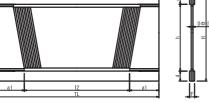

# 扇型巾出し筬 Fan-Type Front Reed

- 材質 ●ピアノ線
- ステンレス線 表面加工
- ●硬質クローム梨地メッキ仕上 ●硬質クローム光沢メッキ仕上 表面硬度 HV800 以上 メッキ皮膜厚さ5µm以上
- Material
- •Piano wire SWP.A
- •Stainless steel SUS304
- Surface Treatment •Mat hard chromium plated
- •Hard chromium plated
- Common Characteristics for All Options Hardness over HV800 Plating thickness over  $5\mu m$