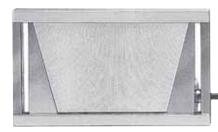

# 巾出し筬 Adjustable Width Front Reed

# 扇型巾出し筬 Fan-Type Front Reed

- 材質 ●ピアノ線
- ステンレス線 表面加工
- ●硬質クローム梨地メッキ仕上 ●硬質クローム光沢メッキ仕上 表面硬度 HV800 以上 メッキ皮膜厚さ5µm以上
- Material
- •Piano wire SWP.A
- •Stainless steel SUS304
- Surface Treatment •Mat hard chromium plated
- •Hard chromium plated
- Common Characteristics for All Options Hardness over HV800 Plating thickness over  $5\mu m$