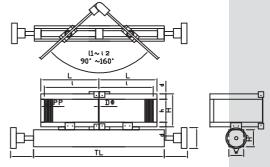

# WARPING REEDS



### 整経巾出筬の種類

## Types of Warping Reeds

# 巾出し筬 Adjustable Width Front Reed

# 扇型巾出し筬 Fan-Type Front Reed



- 材質 ●ピアノ線
- ステンレス線 表面加工
- ●硬質クローム梨地メッキ仕上 ●硬質クローム光沢メッキ仕上 表面硬度 HV800 以上 メッキ皮膜厚さ5µm以上
- Material
- •Piano wire SWP.A
- •Stainless steel SUS304
- Surface Treatment •Mat hard chromium plated
- •Hard chromium plated
- Common Characteristics for All Options Hardness over HV800 Plating thickness over  $5\mu m$

# TAKAYAMA REED CO., LTD. 高山リード株式会社

#### V 型伸縮巾出し装置

V-type Front Reed with Expansion Equipment



# ストレートスイング巾出し装置 Straight Front Reed with Swing Equipment



2-27-20, JINGUJI, KANAZAWA, JAPAN 920-0806 TEL: +81-76-252-2266 FAX: +81-76-252-3134

石川県鹿島郡中能登町良川夕-60 〒929-1717 TEL:0767-74-1223 FAX:0767-74-1380

http://www.takayamareed.co.jp E-mail : info@takayamareed.co.jp