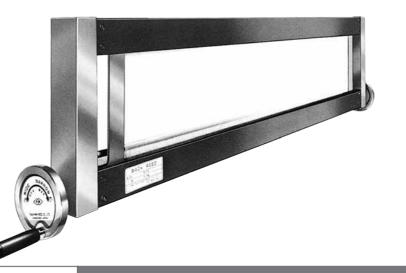

## BACKREED

バックリードの特長

## Characteristics of BACK REEDS

バックリードは主にフィラメント糸の整経に使用され、 耐摩耗性の高い梨地メッキ加工されたピアノ線と2重ス プリングを組み合わせ、ピッチ(糸間隔)可変とする伸 縮機構により、任意の糸本数への変更に対応します。

- ●最小ピッチ
- ●最大本数
- ●伸縮範囲

1500本 30%程度

1.03 mm

Back Reeds are mainly used for the warping of filament yarn. By using a combination of piano wire with mat hard chromium plating and double springs, the pitch and number of yarns be freely adjusted.

- •Minimum Pitch
- •Maximum Nmber
- 1500

1.03 mm

•Expanding lebel

20

В

About 30%

TAKAYAMA REED CO., LTD.

高山リード株式会社