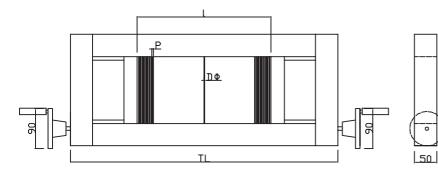

規格(L) 働き巾 Standard Workable width 1200~1500 mm 1800 TYpe 2000  $1400 \sim 1700$ 2200  $1500 \sim 1850$ 2300  $1600 \sim 2000$  $1700 \sim 2100$ 2400 2600 1900~2350 2800  $2000 \sim 2500$ 

2-27-20, JINGUJI, KANAZAWA, JAPAN 920-0806 TEL: +81-76-252-2266 FAX: +81-76-252-3134