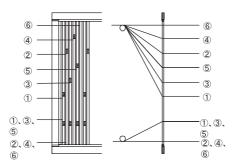

# LEASING REEDS



## 綾取筬の種類

# Kinds of Leasing Reeds

#### 2 段綾取筬 1 × 1 Lease Type



4 段綾取筬 4-way Lease Type



材質 ●ピアノ線

● ステンレス線

### 表面加工

- ●硬質クローム梨地メッキ仕上
- ●硬質クローム光沢メッキ仕上表面硬度 HV800 以上 メッキ皮膜厚さ5μm以上

#### 2 段綾取筬 2 × 2 Lease Type



6 段綾取筬 6-way Lease Type



#### Material

- Piano wire SWP.A.
- •Stainless steel SUS304

#### 主な親羽形状 End Rib Options



8 段綾取筬 8-way Lease Type



#### Surface Treatment

- Mat hard chromium plated
- •Hard chromium plated Common Characteristics for All Options Hardness over HV800 Plating thickness over 5  $\mu$ m

2-27-20, JINGUJI, KANAZAWA, JAPAN 920-0806 TEL: +81-76-252-2266 FAX: +81-76-252-3134

石川県鹿島郡中能登町良川タ-60 〒929-1717 TEL: 0767-74-1223 FAX: 0767-74-1380

http://www.takayamareed.co.jp E-mail: info@takayamareed.co.jp

# TAKAYAMA REED CO.,LTD. 高山リード株式会社