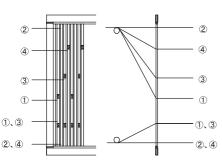

# LEASING REEDS



## 綾取筬の種類

# Kinds of Leasing Reeds

#### 2 段綾取筬 1 × 1 Lease Type



4 段綾取筬 4-way Lease Type



材質 ●ピアノ線

● ステンレス線

### 表面加工

- ●硬質クローム梨地メッキ仕上
- ●硬質クローム光沢メッキ仕上表面硬度 HV800 以上 メッキ皮膜厚さ5μm以上

#### 2 段綾取筬 2 × 2 Lease Type



6 段綾取筬 6-way Lease Type



#### Material

- Piano wire SWP.A.
- •Stainless steel SUS304

#### 主な親羽形状 End Rib Options



8 段綾取筬 8-way Lease Type



#### Surface Treatment

- Mat hard chromium plated
- •Hard chromium plated Common Characteristics for All Options Hardness over HV800 Plating thickness over 5  $\mu$ m

2-27-20, JINGUJI, KANAZAWA, JAPAN 920-0806 TEL: +81-76-252-2266 FAX: +81-76-252-3134

石川県鹿島郡中能登町良川タ-60 〒929-1717 TEL: 0767-74-1223 FAX: 0767-74-1380

http://www.takayamareed.co.jp E-mail: info@takayamareed.co.jp

# TAKAYAMA REED CO.,LTD. 高山リード株式会社