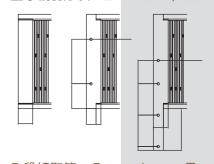

# LEASING REEDS



## 綾取筬の種類

# Kinds of Leasing Reeds

#### 2 段綾取筬 1 × 1 Lease Type



4 段綾取筬 4-way Lease Type



材質 ●ピアノ線

● ステンレス線

### 表面加工

- ●硬質クローム梨地メッキ仕上
- ●硬質クローム光沢メッキ仕上表面硬度 HV800 以上 メッキ皮膜厚さ5μm以上

#### 2 段綾取筬 2 × 2 Lease Type



6 段綾取筬 6-way Lease Type



#### Material

- Piano wire SWP.A.
- •Stainless steel SUS304

#### 主な親羽形状 End Rib Options



8 段綾取筬 8-way Lease Type



#### Surface Treatment

- Mat hard chromium plated
- •Hard chromium plated Common Characteristics for All Options Hardness over HV800 Plating thickness over 5  $\mu$ m

2-27-20, JINGUJI, KANAZAWA, JAPAN 920-0806 TEL: +81-76-252-2266 FAX: +81-76-252-3134

石川県鹿島郡中能登町良川タ-60 〒929-1717 TEL: 0767-74-1223 FAX: 0767-74-1380

http://www.takayamareed.co.jp E-mail: info@takayamareed.co.jp

# TAKAYAMA REED CO.,LTD. 高山リード株式会社