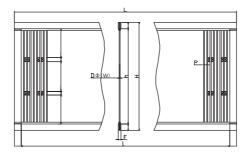

# LEASING REEDS



## 綾取筬の種類

# Kinds of Leasing Reeds

#### 2 段綾取筬 1 × 1 Lease Type



4 段綾取筬 4-way Lease Type



材質 ●ピアノ線

● ステンレス線

### 表面加工

- ●硬質クローム梨地メッキ仕上
- ●硬質クローム光沢メッキ仕上表面硬度 HV800 以上 メッキ皮膜厚さ5μm以上

#### 2 段綾取筬 2 × 2 Lease Type



6 段綾取筬 6-way Lease Type



#### Material

- Piano wire SWP.A.
- •Stainless steel SUS304

#### 主な親羽形状 End Rib Options



8 段綾取筬 8-way Lease Type



#### Surface Treatment

- Mat hard chromium plated
- •Hard chromium plated Common Characteristics for All Options Hardness over HV800 Plating thickness over 5  $\mu$ m

2-27-20, JINGUJI, KANAZAWA, JAPAN 920-0806 TEL: +81-76-252-2266 FAX: +81-76-252-3134

石川県鹿島郡中能登町良川タ-60 〒929-1717 TEL: 0767-74-1223 FAX: 0767-74-1380

http://www.takayamareed.co.jp E-mail: info@takayamareed.co.jp

# TAKAYAMA REED CO.,LTD. 高山リード株式会社