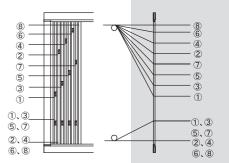

# LEASING REEDS



## 綾取筬の種類

# Kinds of Leasing Reeds

#### 2 段綾取筬 1 × 1 Lease Type



4 段綾取筬 4-way Lease Type



材質 ●ピアノ線

● ステンレス線

### 表面加工

- ●硬質クローム梨地メッキ仕上
- ●硬質クローム光沢メッキ仕上表面硬度 HV800 以上 メッキ皮膜厚さ5μm以上

#### 2 段綾取筬 2 × 2 Lease Type



6 段綾取筬 6-way Lease Type



#### Material

- Piano wire SWP.A.
- •Stainless steel SUS304

#### 主な親羽形状 End Rib Options



8 段綾取筬 8-way Lease Type



#### Surface Treatment

- Mat hard chromium plated
- •Hard chromium plated Common Characteristics for All Options Hardness over HV800 Plating thickness over 5  $\mu$ m

2-27-20, JINGUJI, KANAZAWA, JAPAN 920-0806 TEL: +81-76-252-2266 FAX: +81-76-252-3134

石川県鹿島郡中能登町良川タ-60 〒929-1717 TEL: 0767-74-1223 FAX: 0767-74-1380

http://www.takayamareed.co.jp E-mail: info@takayamareed.co.jp

# TAKAYAMA REED CO.,LTD. 高山リード株式会社