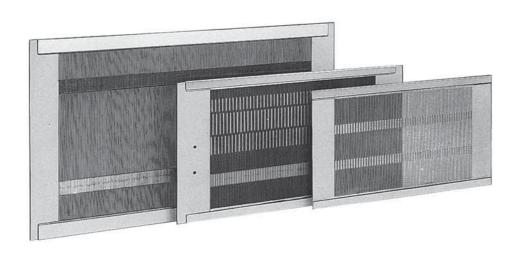

# LEASING REEDS



## 綾取筬の種類

# Kinds of Leasing Reeds

#### 2 段綾取筬 1 × 1 Lease Type



4 段綾取筬 4-way Lease Type



材質 ●ピアノ線

● ステンレス線

### 表面加工

- ●硬質クローム梨地メッキ仕上
- ●硬質クローム光沢メッキ仕上表面硬度 HV800 以上 メッキ皮膜厚さ5μm以上

#### 2 段綾取筬 2 × 2 Lease Type



6 段綾取筬 6-way Lease Type



#### Material

- Piano wire SWP.A.
- •Stainless steel SUS304

#### 主な親羽形状 End Rib Options



8 段綾取筬 8-way Lease Type



#### Surface Treatment

- Mat hard chromium plated
- •Hard chromium plated Common Characteristics for All Options Hardness over HV800 Plating thickness over 5  $\mu$ m

2-27-20, JINGUJI, KANAZAWA, JAPAN 920-0806 TEL: +81-76-252-2266 FAX: +81-76-252-3134

石川県鹿島郡中能登町良川タ-60 〒929-1717 TEL: 0767-74-1223 FAX: 0767-74-1380

http://www.takayamareed.co.jp E-mail: info@takayamareed.co.jp

# TAKAYAMA REED CO.,LTD. 高山リード株式会社